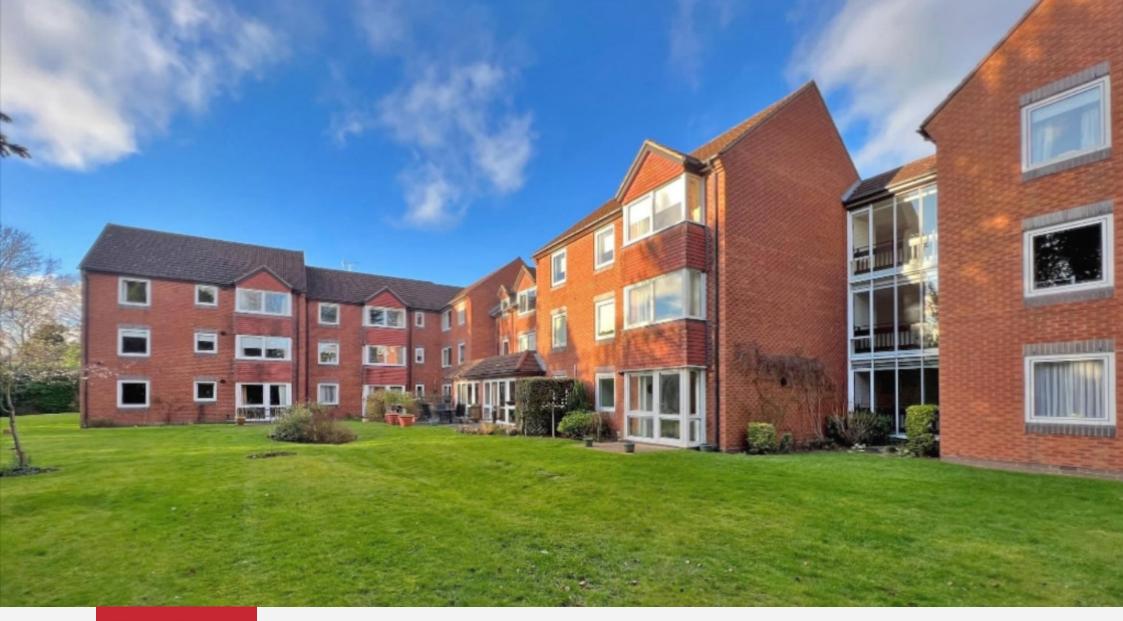

## Offers in the Region Of £109,950

A prominently positioned first-floor apartment in a highly favoured retirement complex within a particularly pleasant setting with amenities within walking distance to Tettenhall village and Tettenhall Wood. Neatly presented accommodation, very comfortably appointed and offering independent lifestyle with the benefit of excellent communal facilities. Spacious Living Room with feature marble fireplace; Fitted Kitchen; Large master Bedroom, with wardrobes; Shower Room; Electric heating; Double glazed windows; Pleasant communal residents Lounge; House manager service and emergency call system; Leasehold; Ground rent and service charge payable; Occupancy restricted to aged 60 years plus \*\*NO UPWARD CHAIN\*\*

Shower room Shower cubicle, WC and sink, heated towel rail and extractor fan, fully tiled walls.

Outside Off road parking is available on a first come first served basis. The property has communal gardens.