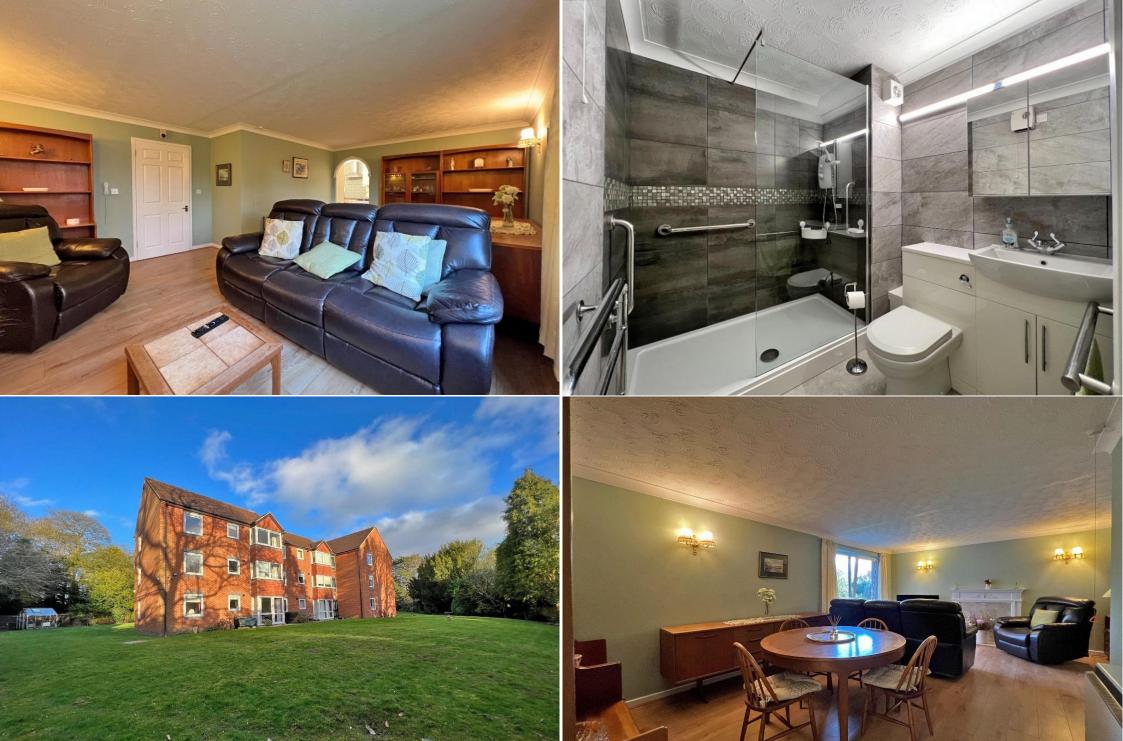

Communal Entry having Stairs and lift to First and Second floors, Communal lounge and Laundry room.

Entrance Hall with airing cupboard and storage heater.

Lounge/Diner 19' 4" x 14' 4" (5.89m x 4.37m) having window to rear, storage heater, fire place, opening into

Shower room Shower cubicle, WC and sink, heated towel rail and extractor fan, fully tiled walls.

Outside Off road parking is available on a first come first served basis. The property has communal gardens.