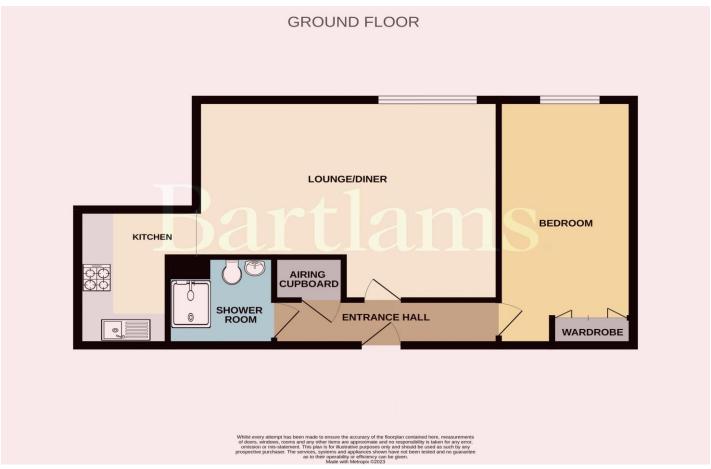

Communal Entry having Stairs and lift to First and Second floors, Communal lounge and Laundry room.

Entrance Hall with airing cupboard and storage heater.

Lounge/Diner 19' 4" x 14' 4" (5.89m x 4.37m) having window to rear, storage heater, fire place, opening into

Kitchen 7' 7" x 9' 8" (2.31m x 2.94m) a range of cream wall and base units with work surface over, single sink with drainer, electric hob, electric oven and extractor fan and tiled walls.

Bedroom 15' 8" x 8' 7" (4.77m x 2.61m) room measured to built in wardrobe. storage heater and window to rear.

Shower room Shower cubicle, WC and sink, heated towel rail and extractor fan, fully tiled walls.

Outside Off road parking is available on a first come first served basis. The property has communal gardens.