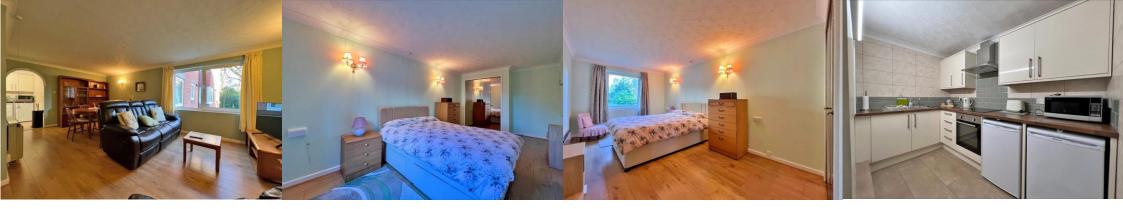

Communal Entry having Stairs and lift to First and Second floors, Communal lounge and Laundry room.

Entrance Hall with airing cupboard and storage heater.

Lounge/Diner 19' 4" x 14' 4" (5.89m x 4.37m) having window to rear, storage heater, fire place, opening into

Kitchen 7' 7" x 9' 8" (2.31m x 2.94m) a range of cream wall and base units with work surface over, single sink with drainer, electric hob, electric oven and extractor fan and tiled walls.

Bedroom 15' 8" x 8' 7" (4.77m x 2.61m) room measured to built in wardrobe. storage heater and window to rear.

Shower room Shower cubicle, WC and sink, heated towel rail and extractor fan, fully tiled walls.

Outside Off road parking is available on a first come first served basis. The property has communal gardens.